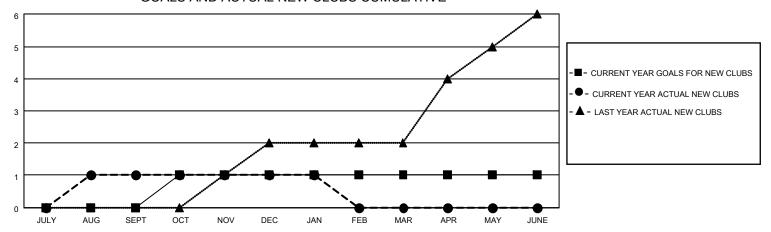

## GOALS AND ACTUAL NEW CLUBS CUMULATIVE

## MONTHLY MEMBERSHIP PROGRESS REPORT

**LOCATION ARAB REP OF EGYPT** 

District 352

| Clubs RESULTS FOR 2022-2023 |   |   |   | Members RESULTS FOR 2022-2023 |    |    |     |
|-----------------------------|---|---|---|-------------------------------|----|----|-----|
|                             |   |   |   |                               |    |    |     |
| JULY/AUG/SEPT               | 0 | 1 | 4 | JULY/AUG/SEPT                 | 15 | 57 | 82  |
| OCT/NOV/DEC                 | 1 | 0 | 4 | OCT/NOV/DEC                   | 15 | 54 | 251 |
| JAN/FEB/MAR                 | 0 | 0 | 0 | JAN/FEB/MAR                   | 15 | 50 | 11  |
| APR/MAY/JUNE                | 0 | 0 | 0 | APR/MAY/JUNE                  | 15 | 0  | 0   |