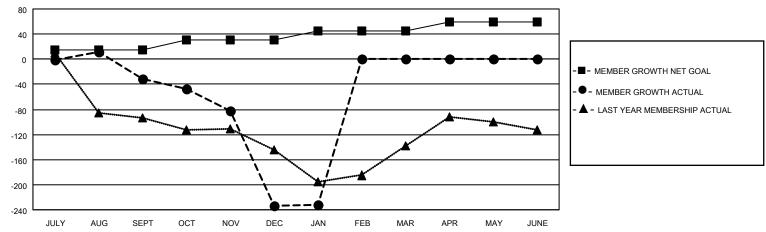

## GOALS AND ACTUAL MEMBERS CUMULATIVE

| DROPPED CLUBS: 8 |     | 27 CLUBS OF 62 ADDED 1 OR<br>MORE NEW MEMBERS | GENDER DISTRIBUTION             |                              |  |
|------------------|-----|-----------------------------------------------|---------------------------------|------------------------------|--|
|                  |     |                                               | MALE<br>FEMALE                  | 400 (34.16%)<br>770 (65.76%) |  |
| DROPPED MEMBERS  |     |                                               | NON BINARY PREFER NOT TO ANSWER | 0 (0.00%)<br>1 (0.09%)       |  |
| DECEASED         | 5   |                                               | THE ENTITY TO ANOWER            | 1 (0.0070)                   |  |
| CLUB CANCELLED   | 156 | CLICK HERE FOR CUMULATIVE                     | TOTAL FAMILY UNIT MEMBERS       | 327                          |  |
| OTHER            | 183 | MEMBERSHIP DATA                               |                                 |                              |  |
| TOTAL            | 344 |                                               | FAMILY MEMBERS PAYING HAI       | LF DUES 202                  |  |

## MONTHLY MEMBERSHIP PROGRESS REPORT

**LOCATION ARAB REP OF EGYPT** 

District 352

| Clubs RESULTS FOR 2022-2023 |   |   |   | Members RESULTS FOR 2022-2023 |    |    |     |
|-----------------------------|---|---|---|-------------------------------|----|----|-----|
|                             |   |   |   |                               |    |    |     |
| JULY/AUG/SEPT               | 0 | 1 | 4 | JULY/AUG/SEPT                 | 15 | 57 | 82  |
| OCT/NOV/DEC                 | 1 | 0 | 4 | OCT/NOV/DEC                   | 15 | 54 | 251 |
| JAN/FEB/MAR                 | 0 | 0 | 0 | JAN/FEB/MAR                   | 15 | 50 | 11  |
| APR/MAY/JUNE                | 0 | 0 | 0 | APR/MAY/JUNE                  | 15 | 0  | 0   |